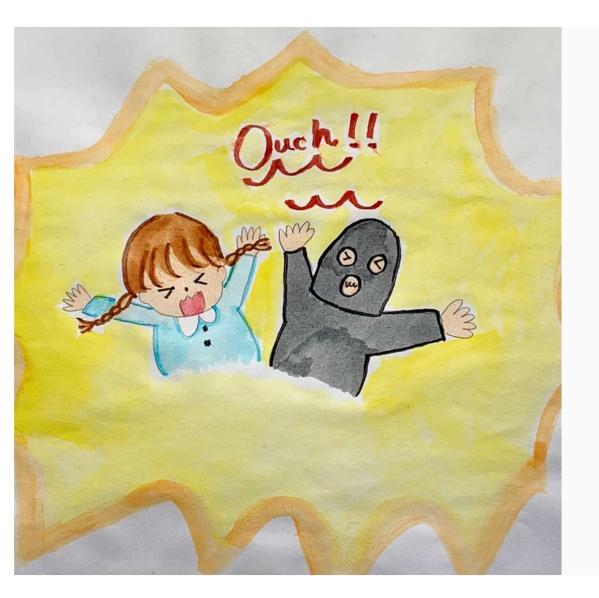

She was playing a games while walking.

As she passes in front of the toy store, a thief came running from inside.

Nima is focused on playing game and doesn't notice it.

"Ouch!"

## Nima runs into the thief.

#### "Ouch!"

#### Nima was down on the road.

At that time, Nima notices.

Nima have switched the thief with his face, body, and clothes.

"Wait! I'll catch you!"

A police officer yelled.

"You're wrong! Not me!"

Nima denies, but the cop chases her.