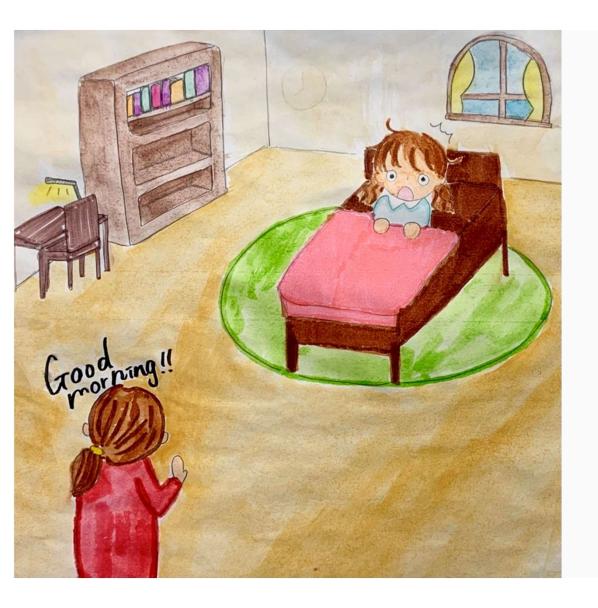

## Nima jumped out of her bed.

Whole things were a dream.

Her mother says "Nima good morning!" to her.