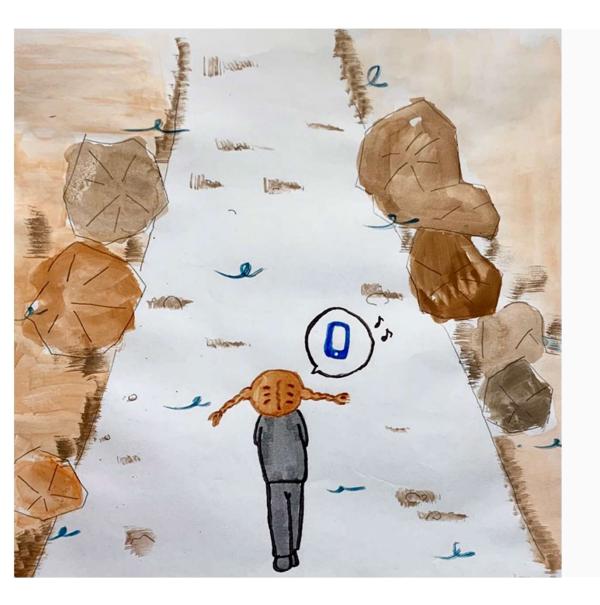

# Nima starts to play games again and walks with her smartphone.

As she walks more and more, many rocks came out.

Nima, who is crazy about her games, doesn't notice.

Nima hits into a big rock.

"Ouch!" Nima falls.