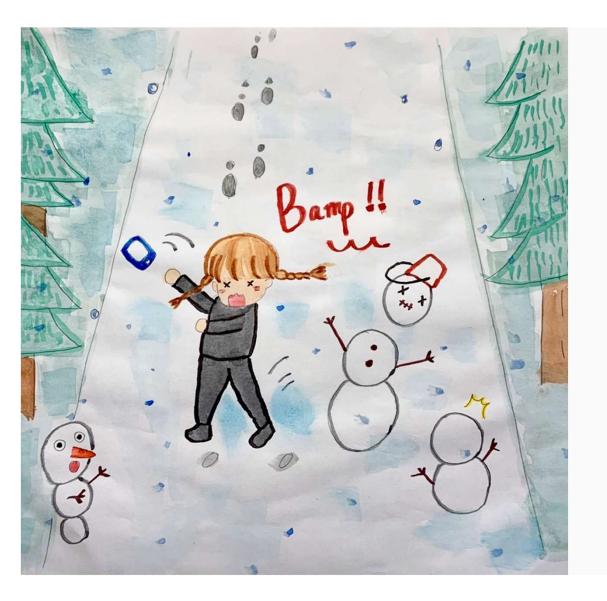

# Nima bumps into a snowman.

# Snow buried her.

As she tries to get up, she notices that ground is shaking.

"Thud thud"

When she looks back, snowmen are chasing her.

Now, there were many snowmen chasing her.

She trys to run away, but ground is frozen and she can't run.