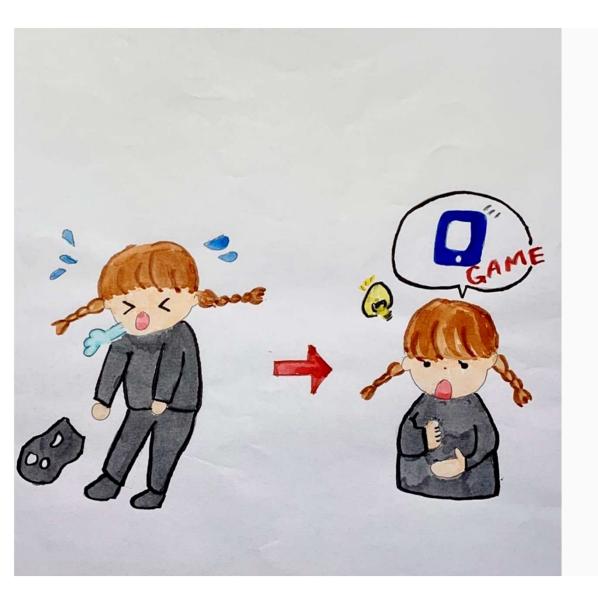

Nima asks her mother for help.

However, her mother says "Who are you? You aren't my child."

Nima notices.

Her face, body, and clothes were switch with a thief, so her mom couldn't notice.

"What should I do..."

Monsters, police officers, bees and snowmen may find Nima while she is thinking.

## Nima jumped out of her bed.

Whole things were a dream.

Her mother says "Nima good morning!" to her.