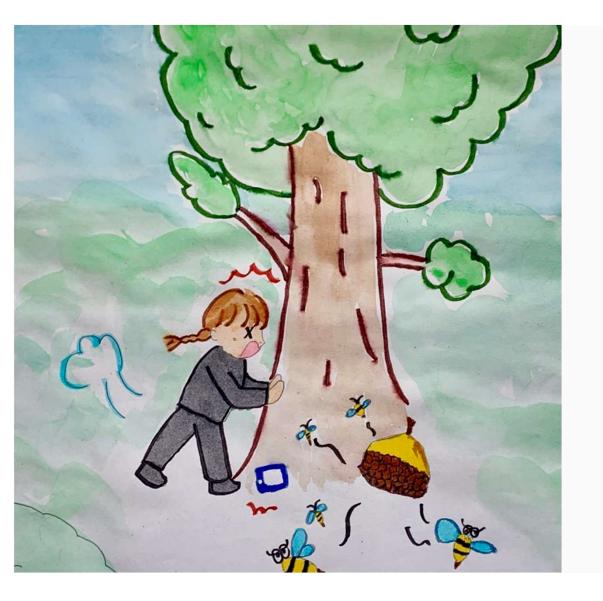

Nima runs into the big tree.

"Ouch!"

As she tries to get up, she hears a noise.

"buzzzzzz" It's bee.

She noticed that she has dropped a beehive.

The bees start chasing her.

But she was able to escape from bees.