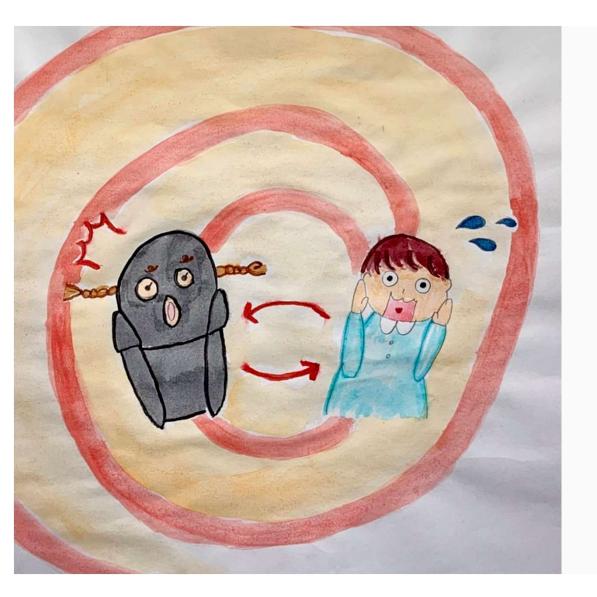

#### Nima was down on the road.

At that time, Nima notices.

Nima have switched the thief with his face, body, and clothes.

"Wait! I'll catch you!"

A police officer yelled.

"You're wrong! Not me!"

Nima denies, but the cop chases her.

Nima ran away.

# Nima escapes from the cop.