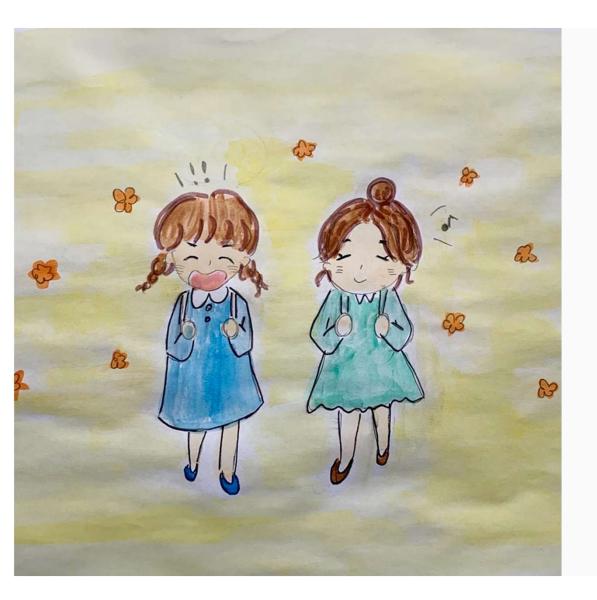

hed to escape.

However, the monster chases her, hacking the trees in its way.

Nima kept running.



Nima is desperate to run and hits into a cop.

"There! Thief!"

A cop tries to catch Nima.



Nima kept running.

"buzzzzzz" It's the bees.

"Thud, thud" It's the snowmen.

The snowmen chases Nima with monsters, cops and bees.



Finally, Nima arrives at home.

"I'm home! Mom, help me!"

Nima asks her mother for help.



However, her mother says "Who are you? You aren't my child."

Nima notices.

Her face, body, and clothes were switch with a thief, so her mom couldn't notice.



"What should I do..."

Monsters, police officers, bees and snowmen may find Nima while she is thinking.



## Nima jumped out of her bed.

Whole things were a dream.

Her mother says "Nima good morning!" to her.



# Today, Nima is walking while chatting with friends.