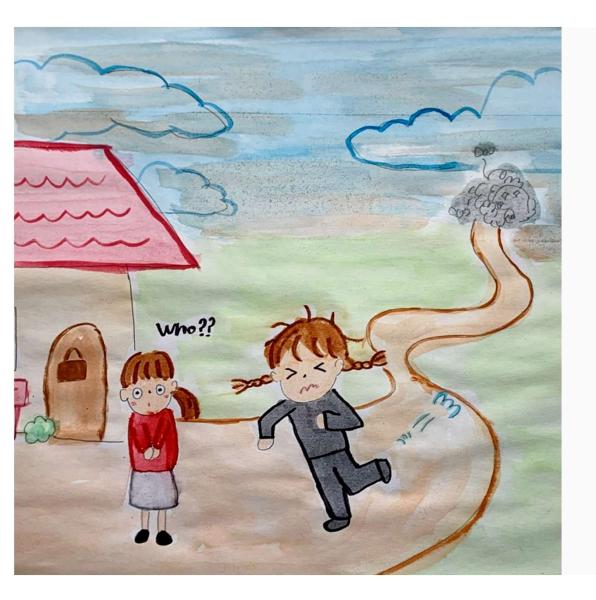

"There! Thief!"

A cop tries to catch Nima.

Nima kept running.

"buzzzzzz" It's the bees.

"Thud, thud" It's the snowmen.

The snowmen chases Nima with monsters, cops and bees.

Finally, Nima arrives at home.

"I'm home! Mom, help me!"

Nima asks her mother for help.

However, her mother says "Who are you? You aren't my child."

Nima notices.

Her face, body, and clothes were switch with a thief, so her mom couldn't notice.

"What should I do..."