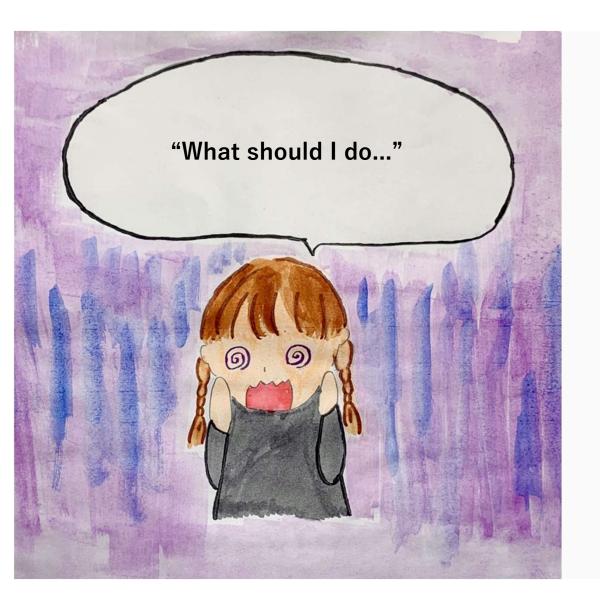

Nima asks her mother for help.

However, her mother says "Who are you? You aren't my child."

Nima notices.

Her face, body, and clothes were switch with a thief, so her mom couldn't notice.

"What should I do..."

Monsters, police officers, bees and snowmen may find Nima while she is thinking.