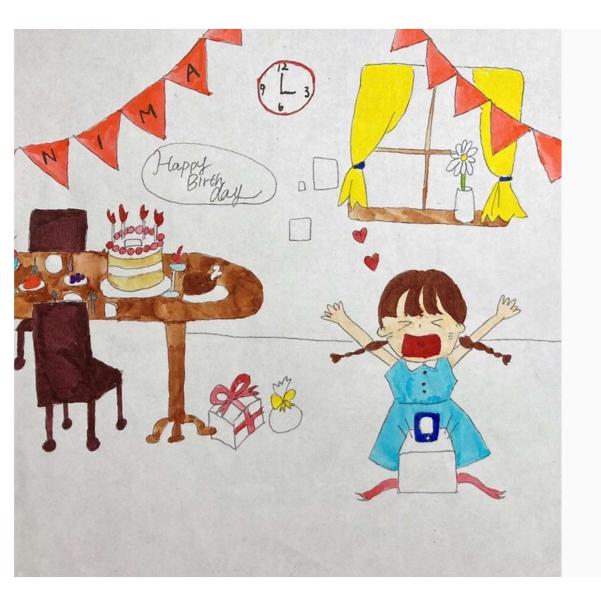

"There! Thief!"

A cop tries to catch Nima.

Nima kept running.

"buzzzzzz" It's the bees.

"Thud, thud" It's the snowmen.

The snowmen chases Nima with monsters, cops and bees.

Finally, Nima arrives at home.

"I'm home! Mom, help me!"

Nima asks her mother for help.

However, her mother says "Who are you? You aren't my child."

Nima notices.

Her face, body, and clothes were switch with a thief, so her mom couldn't notice.

"What should I do..."