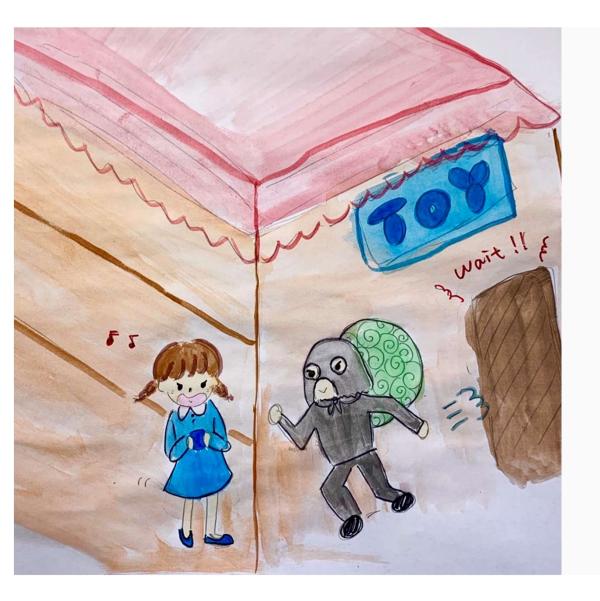

She was playing a games while walking.

As she passes in front of the toy store, a thief came running from inside.

Nima is focused on playing game and doesn't notice it.

"Ouch!"

## Nima runs into the thief.

#### "Ouch!"