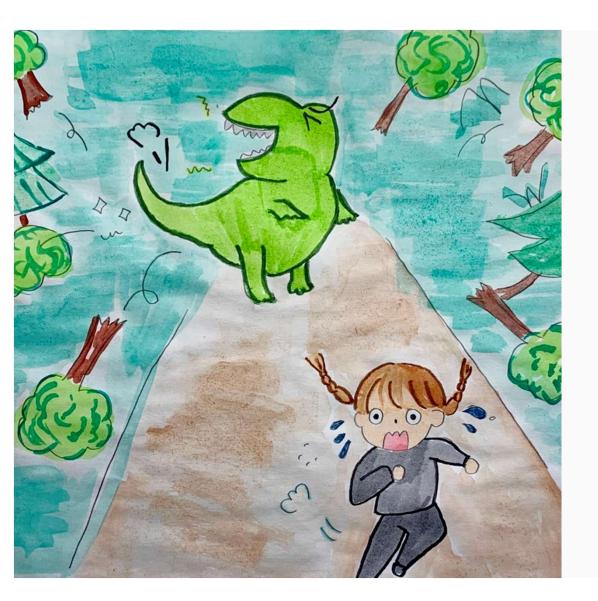

"Roar" She hears some roanings.

It's monsters.

Nima has been surrounded by monsters.

Nima rushed to escape.

However, the monster chases her, hacking the trees in its way.

Nima kept running.

Nima is desperate to run and hits into a cop.

"There! Thief!"

A cop tries to catch Nima.

Nima kept running.

"buzzzzzz" It's the bees.

"Thud, thud" It's the snowmen.

The snowmen chases Nima with monsters, cops and bees.

Finally, Nima arrives at home.

"I'm home! Mom, help me!"