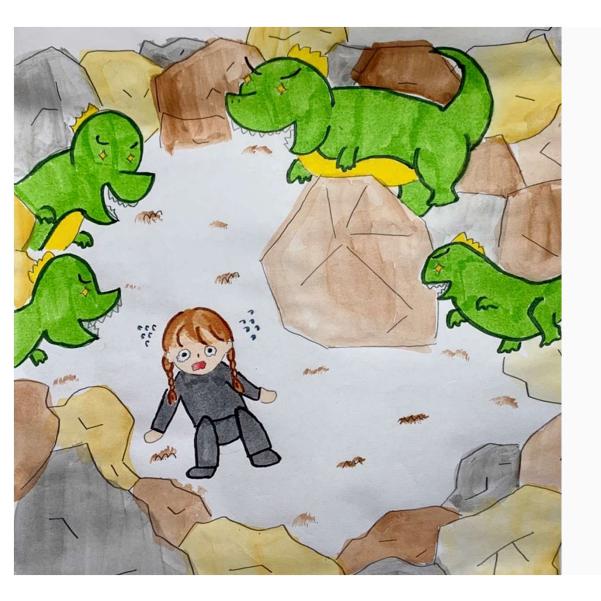

"Roar" She hears some roanings.

It's monsters.

Nima has been surrounded by monsters.

Nima rushed to escape.

However, the monster chases her, hacking the trees in its way.

Nima kept running.

Nima is desperate to run and hits into a cop.