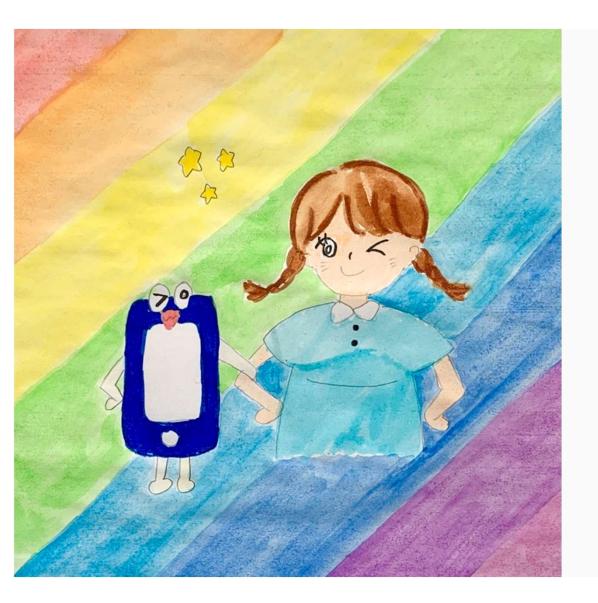

## Nima jumped out of her bed.

Whole things were a dream.

Her mother says "Nima good morning!" to her.

# Today, Nima is walking while chatting with friends.