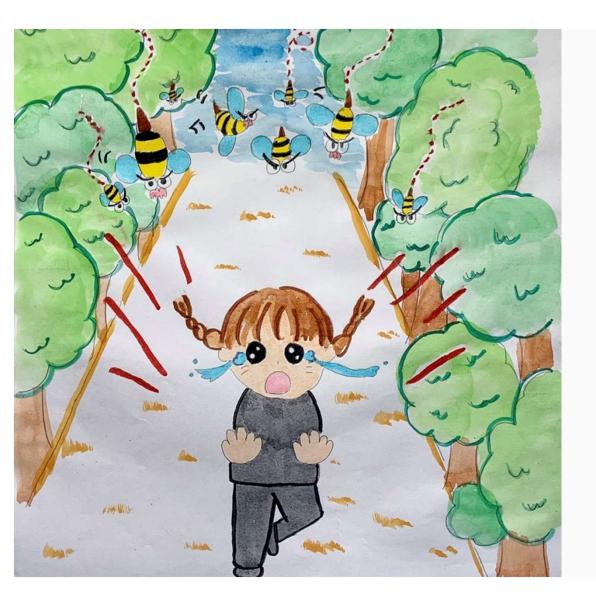

Nima runs into the big tree.

"Ouch!"

As she tries to get up, she hears a noise.

"buzzzzzz" It's bee.

She noticed that she has dropped a beehive.

The bees start chasing her.

But she was able to escape from bees.