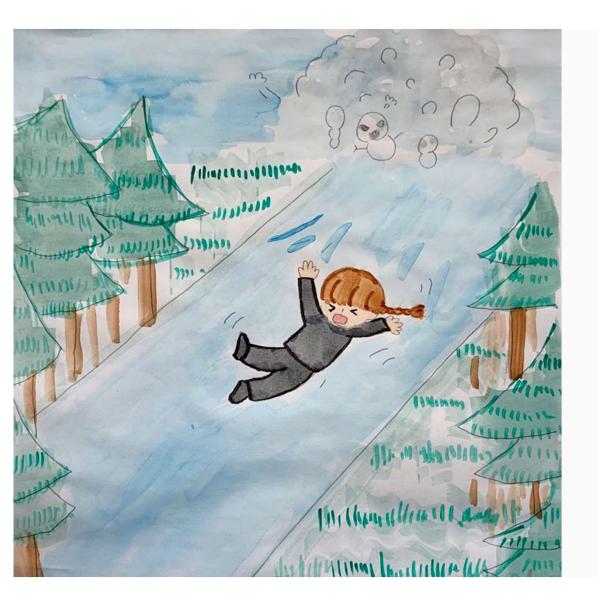

t while playing her game on her smartphone.

Nima is focused on a game and doesn't notice.



Nima runs into the big tree.

"Ouch!"

As she tries to get up, she hears a noise.

"buzzzzzz" It's bee.

She noticed that she has dropped a beehive.



The bees start chasing her.

But she was able to escape from bees.



Nima restarts her game.

As she walks, it starts to snow.

The whole forest is covered with snow.

There are many snowmans around her.

Since Nima was extremely into her game, she doesn't notice.



# Nima bumps into a snowman.



# Snow buried her.



As she tries to get up, she notices that ground is shaking.



"Thud thud"

When she looks back, snowmen are chasing her.

Now, there were many snowmen chasing her.



She trys to run away, but ground is frozen and she can't run.



Nima slides down the frozen ground and escapes.



# Nima starts to play games again and walks with her smartphone.

As she walks more and more, many rocks came out.

Nima, who is crazy about her games, doesn't notice.



Nima hits into a big rock.

"Ouch!" Nima falls.

"Roar" She hears some roanings.



It's monsters.

Nima has been surrounded by monsters.



Nima rushed to escape.

However, the monster chases her, hacking the trees in its way.

Nima kept running.



Nima is desperate to run and hits into a cop.

"There! Thief!"

A cop tries to catch Nima.



Nima kept running.

"buzzzzzz" It's the bees.

"Thud, thud" It's the snowmen.

The snowmen chases Nima with monsters, cops and bees.



Finally, Nima arrives at home.

"I'm home! Mom, help me!"

Nima asks her mother for help.



Ho