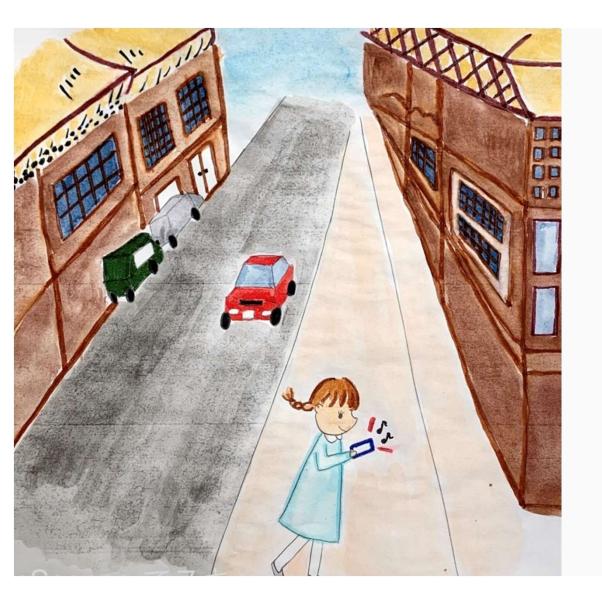

She was playing a games while walking.

As she passes in front of the toy store, a thief came running from inside.

Nima is focused on playing game and doesn't notice it.

"Ouch!"