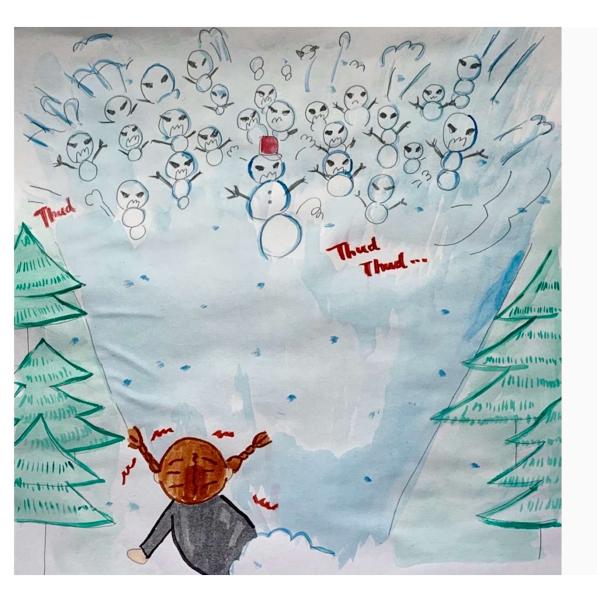

# Nima bumps into a snowman.

# Snow buried her.

As she tries to get up, she notices that ground is shaking.

"Thud thud"

When she looks back, snowmen are chasing her.

Now, there were many snowmen chasing her.

She trys to run away, but ground is frozen and she can't run.