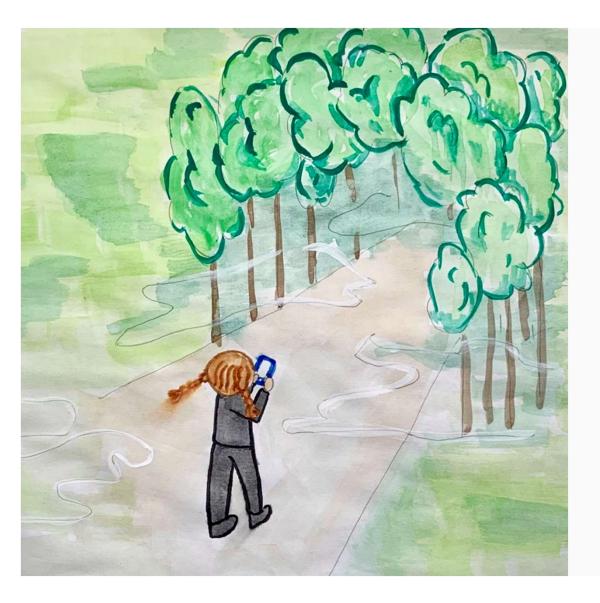

# Then, Nima is reminded of the game.

She starts to play the game again starts to walking towards a forest.

Nima goes farther into the deeps of the forest while playing her game on her smartphone.

Nima is focused on a game and doesn't notice.