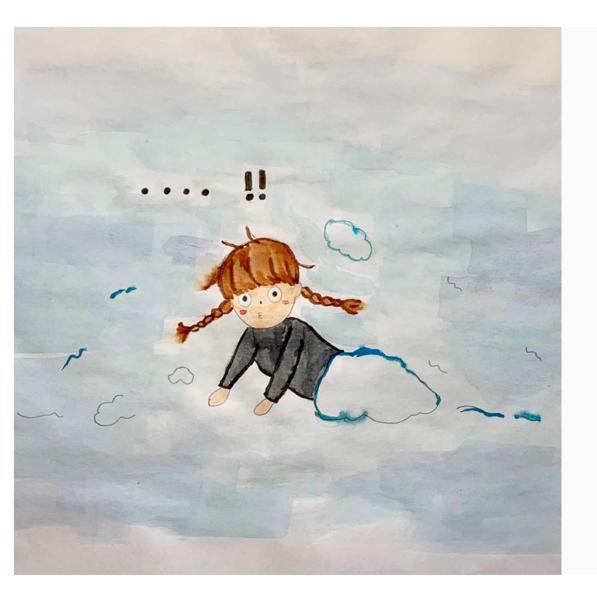

but the cop chases her.

Nima ran away.



# Nima escapes from the cop.

# Then, Nima is reminded of the game.



She starts to play the game again starts to walking towards a forest.



Nima goes farther into the deeps of the forest while playing her game on her smartphone.

Nima is focused on a game and doesn't notice.



Nima runs into the big tree.

"Ouch!"

As she tries to get up, she hears a noise.

"buzzzzzz" It's bee.

She noticed that she has dropped a beehive.



The bees start chasing her.

But she was able to escape from bees.



Nima restarts her game.

As she walks, it starts to snow.

The whole forest is covered with snow.

There are many snowmans around her.

Since Nima was extremely into her game, she doesn't notice.



# Nima bumps into a snowman.



# Snow buried her.



As she tries to get up, she notices that ground is shaking.



"Thud thud"

When she looks back, snowmen are chasing her.

Now, there were many snowmen chasing her.



She trys to run away, but ground is frozen and she can't run.



Nima slides down the frozen ground and escapes.



# Nima starts to play games again and walks with her smartphone.

As she walks more and more, many rocks came out.

Nima, who is crazy about her games, doesn't notice.



Nima hits into a big rock.

"Ouch!" Nima falls.

"Roar" She hears some roanings.



It's monsters.

Nima has been surrounded by monsters.



Nima rushed to escape.

However, the monster chases her, hacking the trees in its way.

Nima kept running.



Nima is desperate to run and hits into a cop.

"There! Thief!"

A cop tries to catch Nima.