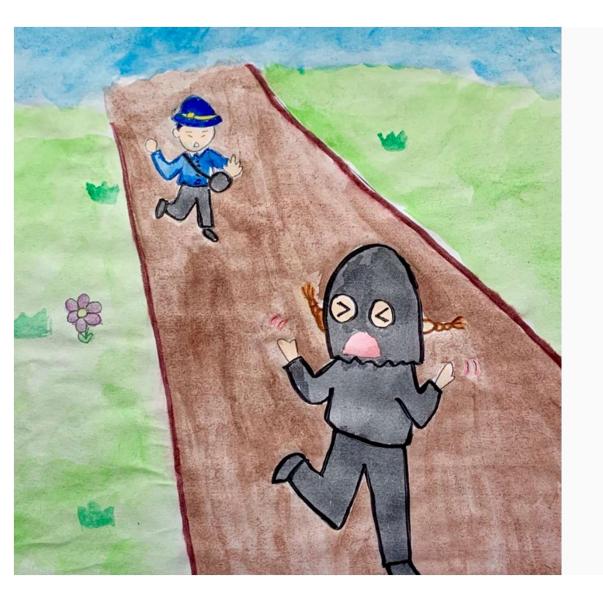

"Roar" She hears some roanings.

It's monsters.

Nima has been surrounded by monsters.

Nima rushed to escape.

However, the monster chases her, hacking the trees in its way.

Nima kept running.

Nima is desperate to run and hits into a cop.

"There! Thief!"

A cop tries to catch Nima.

Nima kept running.

"buzzzzzz" It's the bees.

"Thud, thud" It's the snowmen.

The snowmen chases Nima with monsters, cops and bees.

Finally, Nima arrives at home.

"I'm home! Mom, help me!"