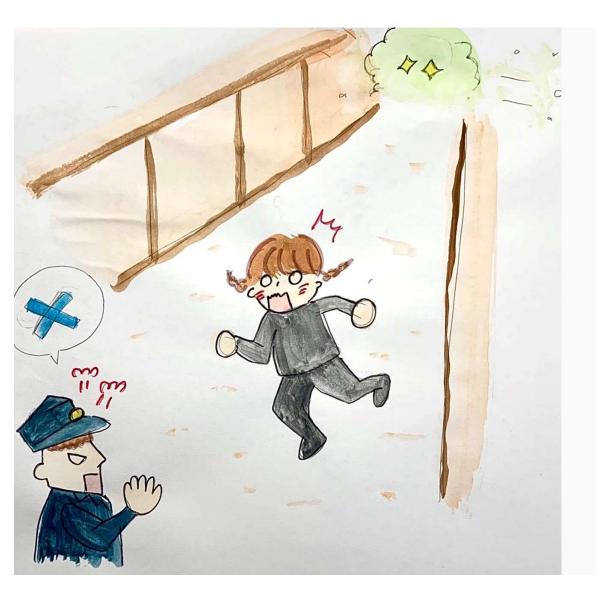

#### Nima was down on the road.

At that time, Nima notices.

Nima have switched the thief with his face, body, and clothes.

"Wait! I'll catch you!"

A police officer yelled.

"You're wrong! Not me!"

Nima denies, but the cop chases her.

Nima ran away.

# Nima escapes from the cop.