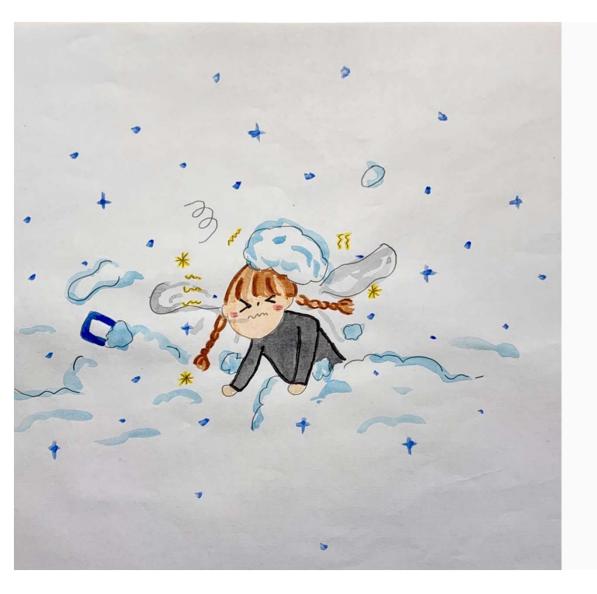

# Snow buried her.

As she tries to get up, she notices that ground is shaking.

"Thud thud"

When she looks back, snowmen are chasing her.

Now, there were many snowmen chasing her.

She trys to run away, but ground is frozen and she can't run.

Nima slides down the frozen ground and escapes.