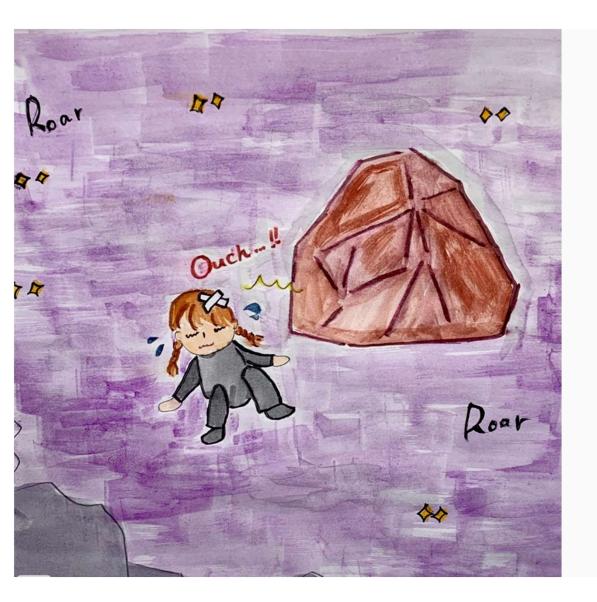

# Nima starts to play games again and walks with her smartphone.

As she walks more and more, many rocks came out.

Nima, who is crazy about her games, doesn't notice.

Nima hits into a big rock.

"Ouch!" Nima falls.

"Roar" She hears some roanings.

It's monsters.

Nima has been surrounded by monsters.

Nima rushed to escape.

However, the monster chases her, hacking the trees in its way.

Nima kept running.

Nima is desperate to run and hits into a cop.