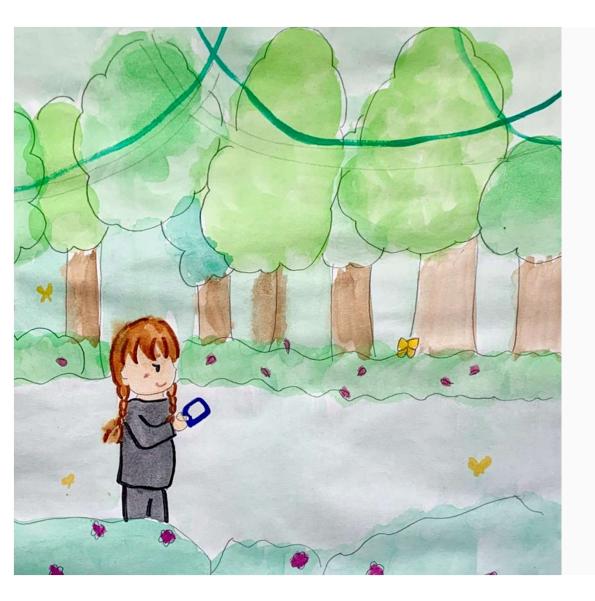

# Then, Nima is reminded of the game.

She starts to play the game again starts to walking towards a forest.

Nima goes farther into the deeps of the forest while playing her game on her smartphone.

Nima is focused on a game and doesn't notice.