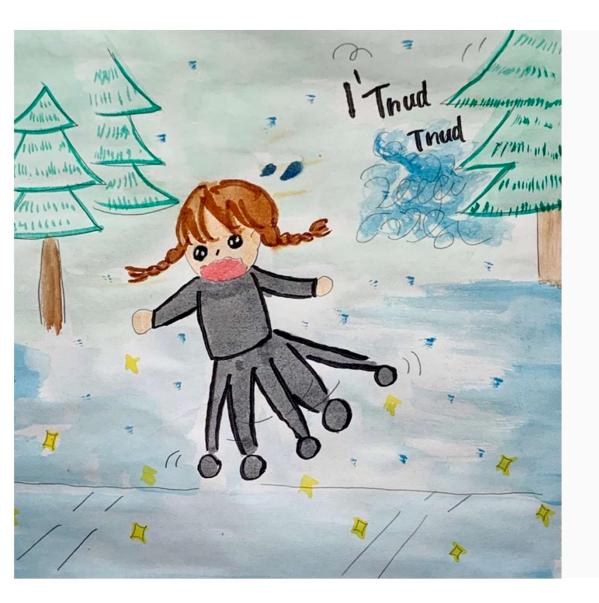

# Snow buried her.

As she tries to get up, she notices that ground is shaking.

"Thud thud"

When she looks back, snowmen are chasing her.

Now, there were many snowmen chasing her.

She trys to run away, but ground is frozen and she can't run.

Nima slides down the frozen ground and escapes.