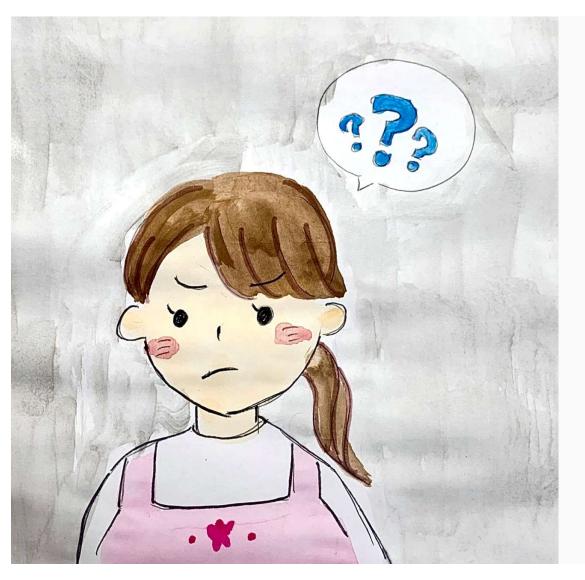

Nima asks her mother for help.

However, her mother says "Who are you? You aren't my child."

Nima notices.

Her face, body, and clothes were switch with a thief, so her mom couldn't notice.

"What should I do..."