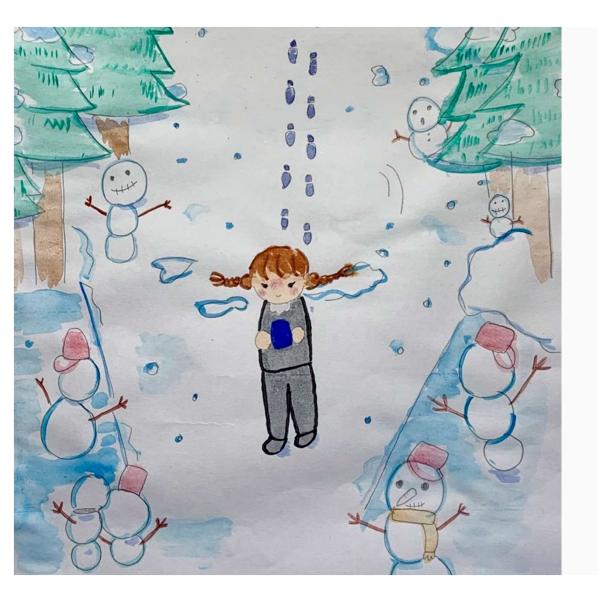

Nima restarts her game.

As she walks, it starts to snow.

The whole forest is covered with snow.

There are many snowmans around her.

Since Nima was extremely into her game, she doesn't notice.

# Nima bumps into a snowman.