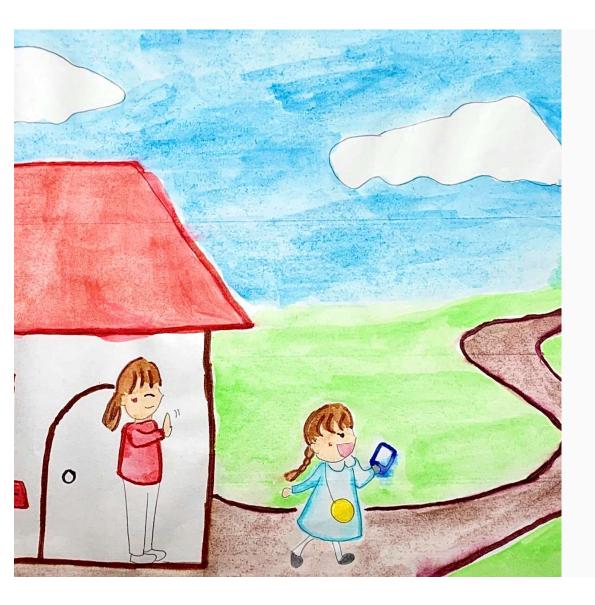

She plays music, chats with her friends and plays on her smartphone.

She carries her smartphone wherever she goes.

Nima starts to play with her smartphone all the time.

One day, Nima goes out for a walk since her mother told her to, of course with her smartphone.