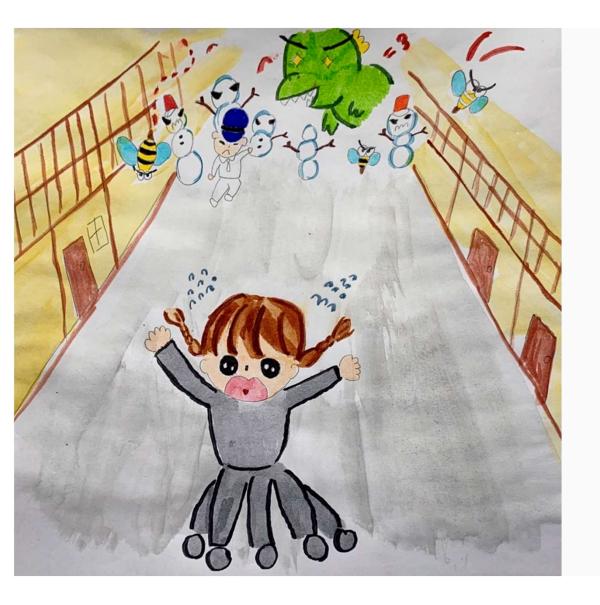

"Roar" She hears some roanings.

It's monsters.

Nima has been surrounded by monsters.

Nima rushed to escape.

However, the monster chases her, hacking the trees in its way.

Nima kept running.

Nima is desperate to run and hits into a cop.

"There! Thief!"

A cop tries to catch Nima.

Nima kept running.

"buzzzzzz" It's the bees.

"Thud, thud" It's the snowmen.

The snowmen chases Nima with monsters, cops and bees.

Finally, Nima arrives at home.

"I'm home! Mom, help me!"