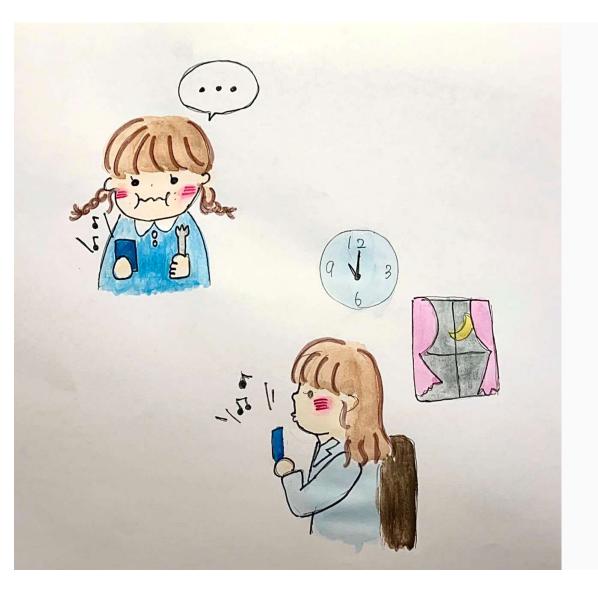

Nima has many things that she wants on her birthday.

Her Birthday is coming soon.

What gift is she going to get?

Her present was a smartphone,

which she always wanted.

Nima has become addicted to her smartphone.

She plays music, chats with her friends and plays on her smartphone.

She carries her smartphone wherever she goes.

Nima starts to play with her smartphone all the time.

One day, Nima goes out for a walk since her mother told her to, of course with her smartphone.